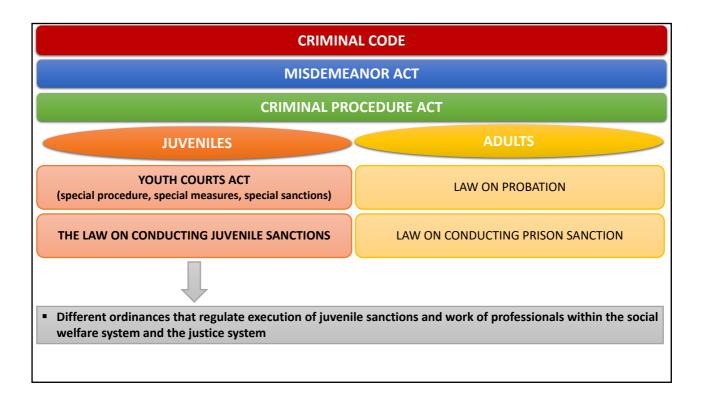

## Three age groups of young offenders

- 1. younger juveniles (14 to 16 years of age)
- 2. older juveniles (16 to 18 years of age) minimum age for juvenile prison!
- 3. younger adult persons (18 to 21 years of age)
- children under the age of 14 are not criminally responsible if they commit an offense, the social welfare system is responsible for further legal actions within Social Welfare Act and Family Act