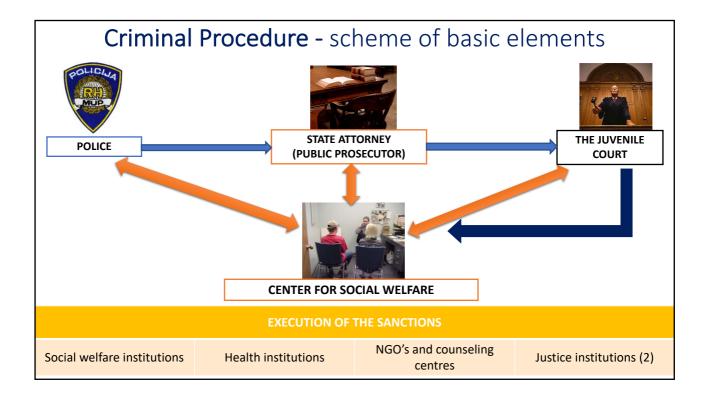

| Spectrum of interventions – court sanctions                                                                              |                                 |
|--------------------------------------------------------------------------------------------------------------------------|---------------------------------|
| Community sanctions<br>Alternative sanctions                                                                             | Institutionsl sanctions         |
| Court reprimand                                                                                                          | Disciplinary centre             |
| <ul> <li>16 special obligations (<u>for example</u>):</li> <li>going to school</li> <li>apology to the victim</li> </ul> | Educational institution         |
| <ul> <li>humanitarian work</li> <li>psychosocial treatment</li> </ul>                                                    | Special educational institution |
| <ul> <li>addiction treatment</li> <li>prohibition to go to some places</li> </ul>                                        | Reformatory (Just. System)      |
| prohibition to disturb the victim                                                                                        | Juvenile prison (Just. System)  |
| <ul> <li>Juvenile probation</li> <li>Juvenile probation with daily stay in educational institution</li> </ul>            |                                 |