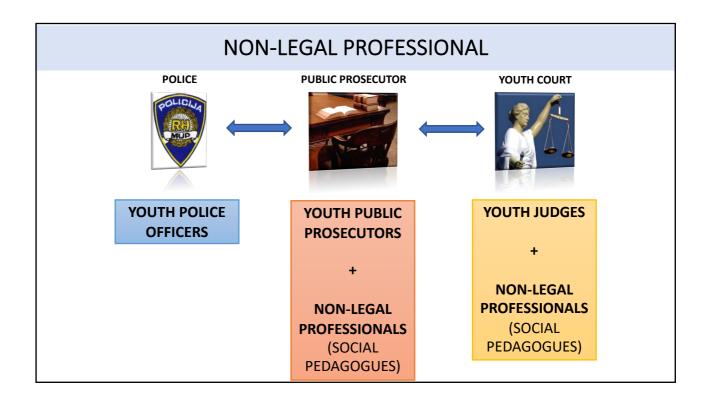

## Short history about the position of juveniles within the Croatian justice system

- The earliest specification of youths in the legal system dates back to 1852, when the law defined that only the children who were 10 years of age (or older) could be criminally prosecuted.
- For younger perpetrators, the law predicted a measure of 'home punishment' (Singer, 1998).
- Singer points out that in 1879 children could be prosecuted only if they were older than 12 years of age, and in 1902 the prosecution limit was set at the minimum of 14 years of age.
- The limit has remained the same to the present day.