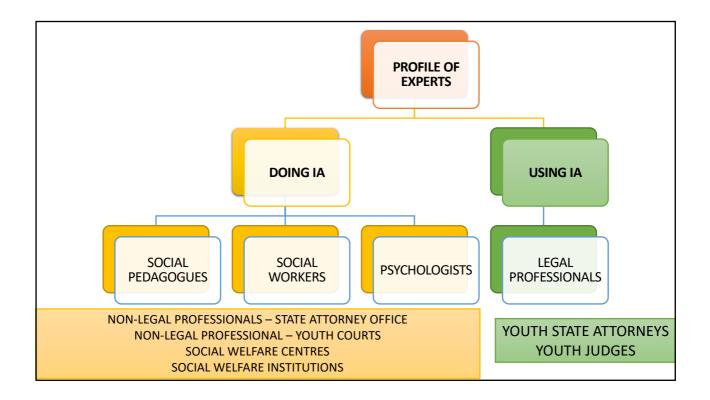

| Research implementation and participants                                                                                                                                                                                                                                                                                                                                     |                                          |                                           |
|------------------------------------------------------------------------------------------------------------------------------------------------------------------------------------------------------------------------------------------------------------------------------------------------------------------------------------------------------------------------------|------------------------------------------|-------------------------------------------|
| <ul> <li>FOCUS GROUPS</li> <li>Run in compliance with the <i>interview/focus groups guidelines</i></li> <li>Each headed by 2 researchers – co-moderators</li> <li>Duration – approx. 2h</li> <li>In compliance with guidelines of codes and laws related to ethical aspects of researches conducted in Croatia</li> <li>N = 29 experts (17 doing IA; 12 using IA)</li> </ul> |                                          |                                           |
| Zagreb                                                                                                                                                                                                                                                                                                                                                                       | Rijeka                                   | Osijek                                    |
| <b>N = 10</b><br>(5 doing IA; 5 using IA)                                                                                                                                                                                                                                                                                                                                    | <b>N = 9</b><br>(6 doing IA; 3 using IA) | <b>N = 10</b><br>(6 doing IA; 4 using IA) |