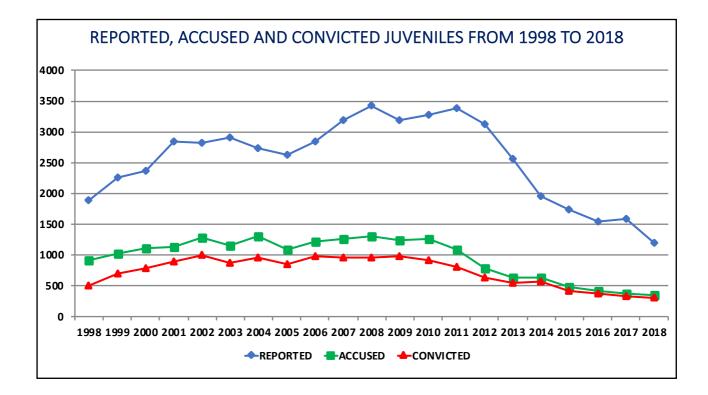

-------------------------------------------------------------------------------------------------------------------------------------------------------------------------------------------------------------------------|
|      |   |     | <ul> <li>Within the general purpose<br/>of criminal-law sanctions the<br/>purpose of juvenile sanction<br/>shall be to influence a<br/>juvenile offender's<br/>education, development of<br/>his or her entire personality<br/>and strengthen his or her</li> </ul> |
| **** | ? | ΔŢΛ | <ul> <li>personal responsibility by<br/>offering him or her<br/>protection, care, assistance<br/>and supervision, as well as<br/>possibilities for general and<br/>professional education.</li> </ul>                                                               |

























| Research implementation and participants                                                                                                                                                                                                                                                                                                                                     |                                          |                                           |
|-------------------------------------------------------------------------------------------------------------------------------------------------------------------------------------------------------------------------------------------------------------------------------------------------------------------------------------------------