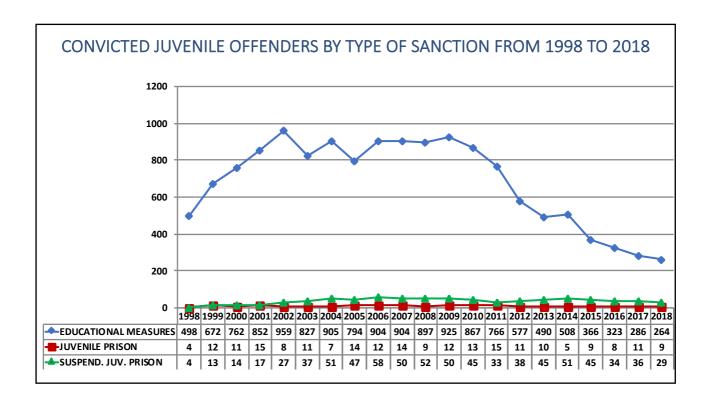

-----------------------------------------------------------------------------------------------------------------------------------------------------------------------------------------------------------------------|
|      |   |     | <ul> <li>Within the general purpose<br/>of criminal-law sanctions the<br/>purpose of juvenile sanction<br/>shall be to influence a<br/>juvenile offender's<br/>education, development of<br/>his or her entire personality<br/>and strengthen his or her</li> </ul> |
| **** | ? | ΔŢΛ | <ul> <li>personal responsibility by<br/>offering him or her<br/>protection, care, assistance<br/>and supervision, as well as<br/>possibilities for general and<br/>professional education.</li> </ul>                                                               |

























| Research implementation and participants                                                                                                                                                                                                                                                                                                                                     |                                          |                                           |
|---------------------------------------------------------------------------------------------------------------------------------------------------------------------------------------------------------------------------------------------------------------------------------------------------------------------------------------------------