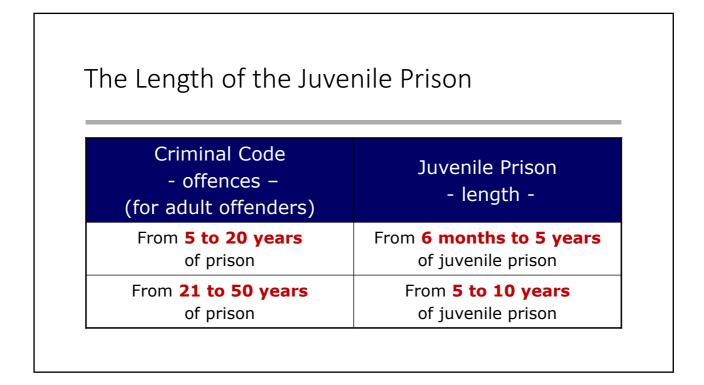

-------------------------------------------------------------------------------------------------------------------------------------------------------------------------------------------------------------------------------|
|      |   |     | <ul> <li>Within the general purpose<br/>of criminal-law sanctions the<br/>purpose of juvenile sanction<br/>shall be to influence a<br/>juvenile offender's<br/>education, development of<br/>his or her entire personality<br/>and strengthen his or her</li> </ul> |
| **** | ? | ΔŢΛ | <ul> <li>personal responsibility by<br/>offering him or her<br/>protection, care, assistance<br/>and supervision, as well as<br/>possibilities for general and<br/>professional education.</li> </ul>                                                               |

























| Research implementation and participants                                                                                                                                                                                                                                                                                                                                     |                                          |                                           |
|-------------------------------------------------------------------------------------------------------------------------------------------------------------------------------------------------------------------------------------------------------------------------------------------------------------------------------------------