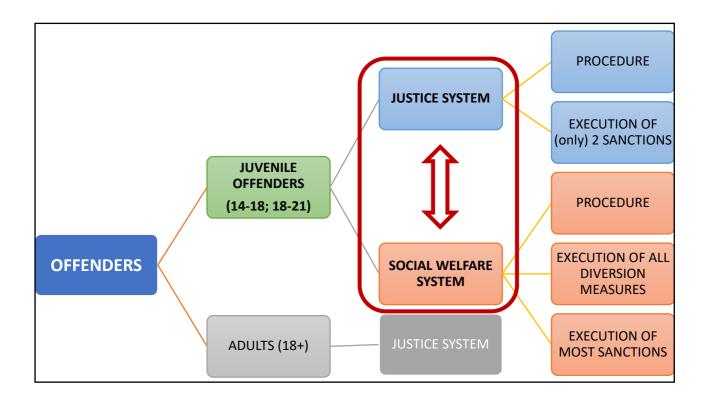

## Three age groups of young offenders

- 1. younger juveniles (14 to 16 years of age)
- 2. older juveniles (16 to 18 years of age) minimum age for juvenile prison!
- 3. younger adult persons (18 to 21 years of age)
- children under the age of 14 are not criminally responsible if they commit an offense, the social welfare system is responsible for further legal actions within Social Welfare Act and Family Act