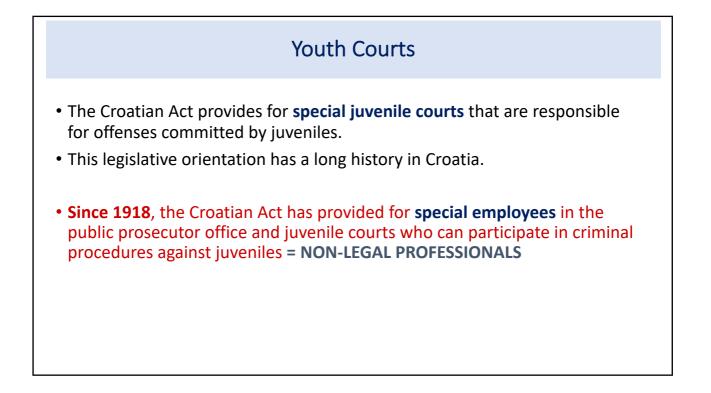

## Short history about the position of juveniles within the Croatian justice system

- The earliest specification of youths in the legal system dates back to 1852, when the law defined that only the children who were 10 years of age (or older) could be criminally prosecuted.
- For younger perpetrators, the law predicted a measure of 'home punishment' (Singer, 1998).
- Singer points out that in 1879 children could be prosecuted only if they were older than 12 years of age, and in 1902 the prosecution limit was set at the minimum of 14 years of age.
- The limit has remained the same to the present day.