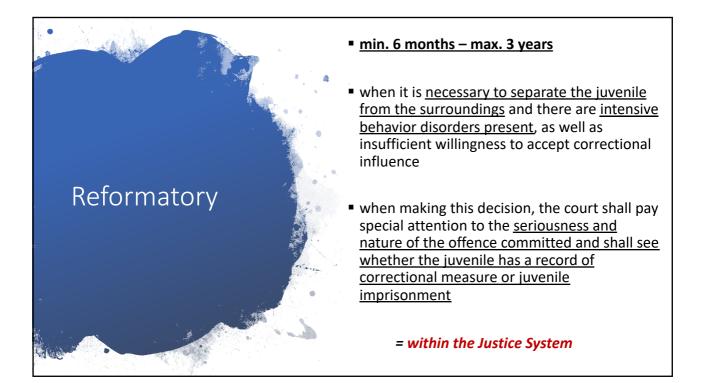

| Spectrum of interventions – court sanctions                                                                              |                                 |
|--------------------------------------------------------------------------------------------------------------------------|---------------------------------|
| Community sanctions<br>Alternative sanctions                                                                             | Institutionsl sanctions         |
| Court reprimand                                                                                                          | Disciplinary centre             |
| <ul> <li>16 special obligations (<u>for example</u>):</li> <li>going to school</li> <li>apology to the victim</li> </ul> | Educational institution         |
| <ul> <li>humanitarian work</li> <li>psychosocial treatment</li> </ul>                                                    | Special educational institution |
| <ul> <li>addiction treatment</li> <li>prohibition to go to some places</li> </ul>                                        | Reformatory (Just. System)      |
| prohibition to disturb the victim                                                                                        | Juvenile prison (Just. System)  |
| <ul> <li>Juvenile probation</li> <li>Juvenile probation with daily stay in educational institution</li> </ul>            |                                 |