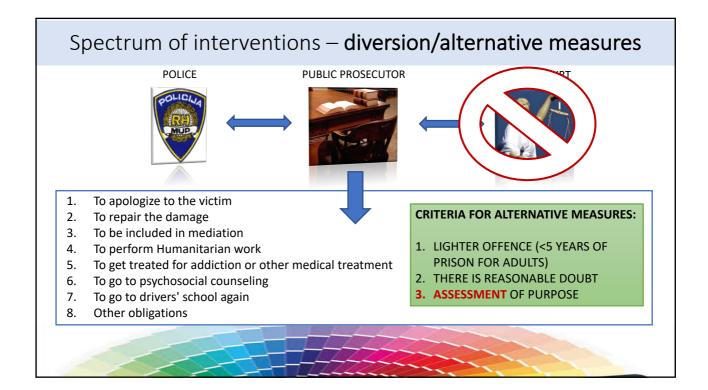

| Spectrum of interventions – court sanctions                                                                              |                                 |
|--------------------------------------------------------------------------------------------------------------------------|---------------------------------|
| Community sanctions<br>Alternative sanctions                                                                             | Institutionsl sanctions         |
| Court reprimand                                                                                                          | Disciplinary centre             |
| <ul> <li>16 special obligations (<u>for example</u>):</li> <li>going to school</li> <li>apology to the victim</li> </ul> | Educational institution         |
| <ul> <li>humanitarian work</li> <li>psychosocial treatment</li> </ul>                                                    | Special educational institution |
| <ul> <li>addiction treatment</li> <li>prohibition to go to some places</li> </ul>                                        | Reformatory (Just. System)      |
| prohibition to disturb the victim                                                                                        | Juvenile prison (Just. System)  |
| <ul> <li>Juvenile probation</li> <li>Juvenile probation with daily stay in educational institution</li> </ul>            |                                 |