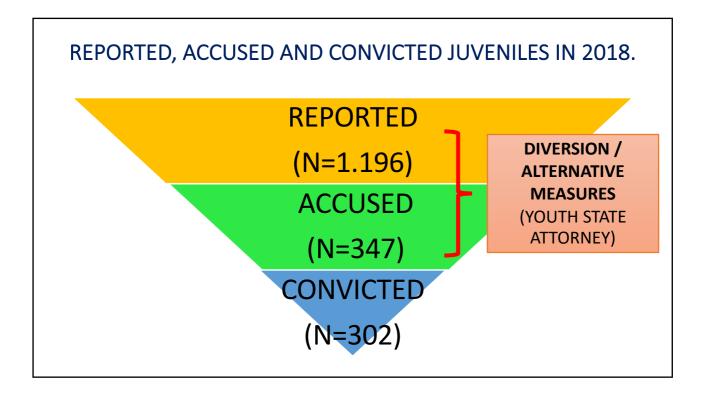

---------------------------------------------------------------------------------------------------------------------------------------------------------------------------------------------------------------------------|
|      |   |     | <ul> <li>Within the general purpose<br/>of criminal-law sanctions the<br/>purpose of juvenile sanction<br/>shall be to influence a<br/>juvenile offender's<br/>education, development of<br/>his or her entire personality<br/>and strengthen his or her</li> </ul> |
| **** | ? | ΔŢΛ | <ul> <li>personal responsibility by<br/>offering him or her<br/>protection, care, assistance<br/>and supervision, as well as<br/>possibilities for general and<br/>professional education.</li> </ul>                                                               |

























| Research implementation and participants                                                                                                                                                                                                                                                                                                                                     |                                          |                                           |
|-----------------------------------------------------------------------------------------------------------------------------------------------------------------------------------------------------------------------------------------------------------------------------------------------------------------------------------------------