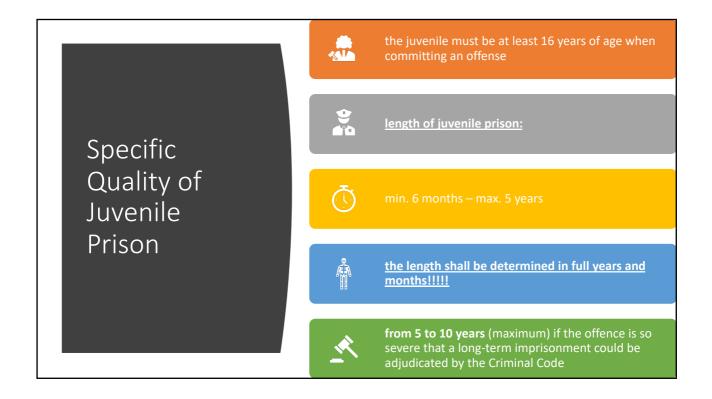

## Three age groups of young offenders

- 1. younger juveniles (14 to 16 years of age)
- 2. older juveniles (16 to 18 years of age) minimum age for juvenile prison!
- 3. younger adult persons (18 to 21 years of age)
- children under the age of 14 are not criminally responsible if they commit an offense, the social welfare system is responsible for further legal actions within Social Welfare Act and Family Act